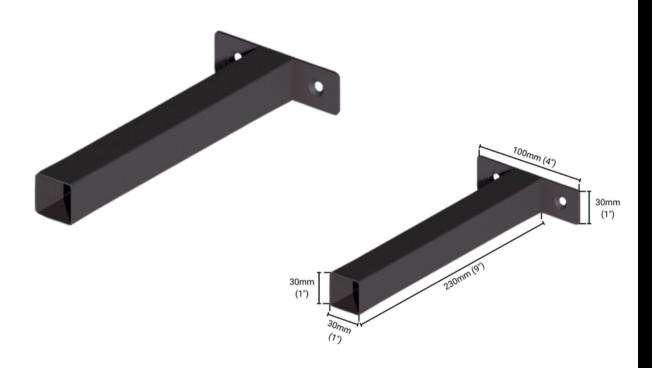

## Floating Shelf Square Bracket

**MODEL: HW-FSB9** 

• Size: 9" - 9"L x 4"W x 1"D

Material: SteelFinish: Black

- · Hardware Included
- Made from Industrial Ribbed Aluminum Material.
- Virtually invisible, gives your shelf, countertop, desk, bathroom vanity or fireplace mantel the appearance of floating.
- Aluminum Bracket is perfect for exterior applications.
- The perfect countertop overhang bracket.
- · Easy to install.
- · Screw holes are on top and bottom of the vertical piece.
- · Welded for solid strength.